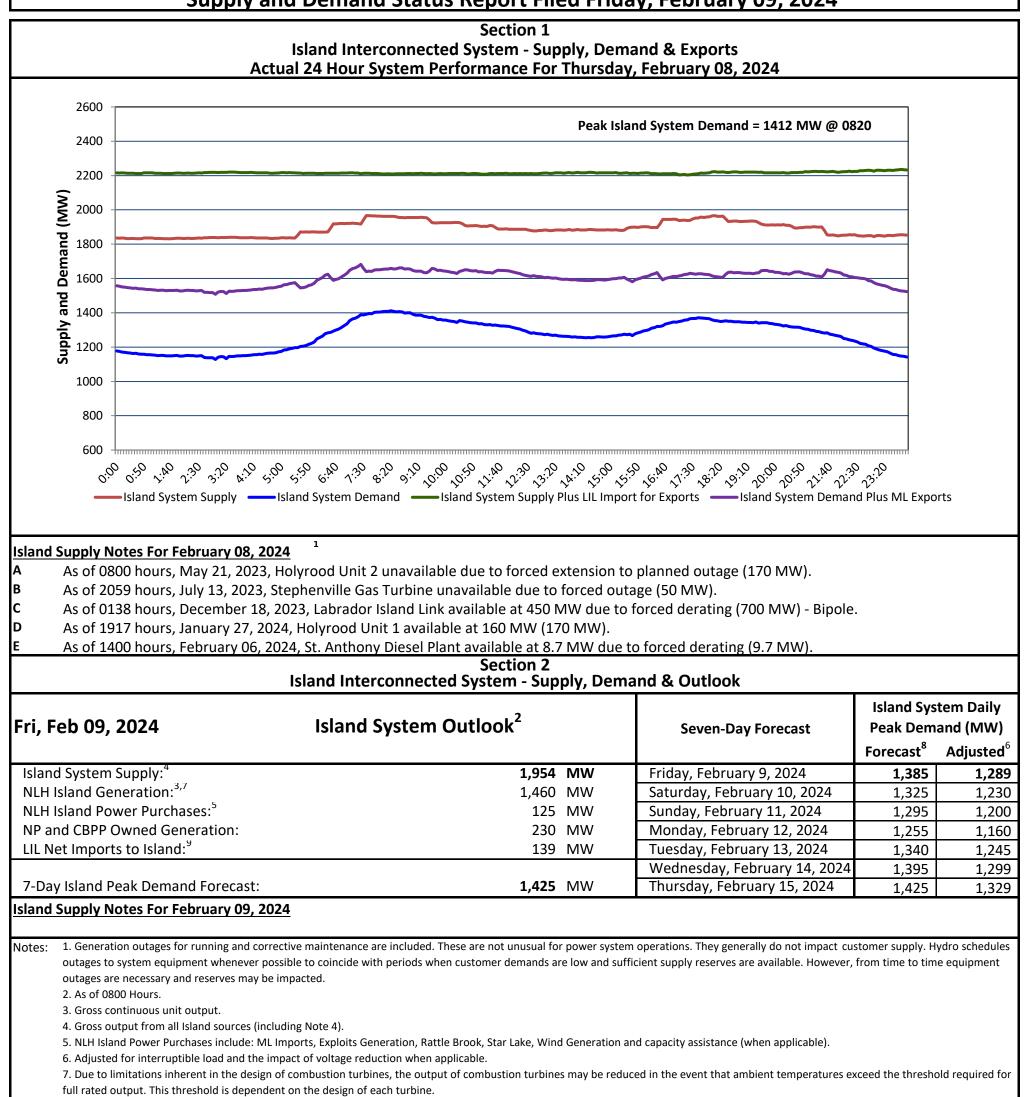

## Newfoundland Labrador Hydro (NLH) Supply and Demand Status Report Filed Friday, February 09, 2024

8. Does not include ML Exports.

9. LIL Import sunk in the Island System. Actual LIL flows will be restricted by various system conditions including, but not limited to, Island Load, ML Exports and Avalon Unit status.

| Section 3<br>Island Peak Demand and Exports Information<br>Previous Day Actual Peak and Current Day Forecast Peak |                                                                         |                                      |                             |
|-------------------------------------------------------------------------------------------------------------------|-------------------------------------------------------------------------|--------------------------------------|-----------------------------|
| Thu, Feb 08, 2024                                                                                                 | Island Peak Demand <sup>10</sup>                                        | 8:20                                 | 1,412 MW                    |
|                                                                                                                   | Exports at Peak                                                         |                                      | 247 MW                      |
|                                                                                                                   | LIL Net Imports to Island                                               |                                      | 2,584 MWh                   |
| Fri, Feb 09, 2024                                                                                                 | Forecast Island Peak Demand                                             |                                      | 1,385 MW                    |
| Notes: 10. Island Demand is supplie<br>(Deer Lake Power, DLP).                                                    | ed by NLH generation and purchases, LIL Imports plus generation owned a | nd operated by Newfoundland Power an | d Corner Brook Pulp & Paper |